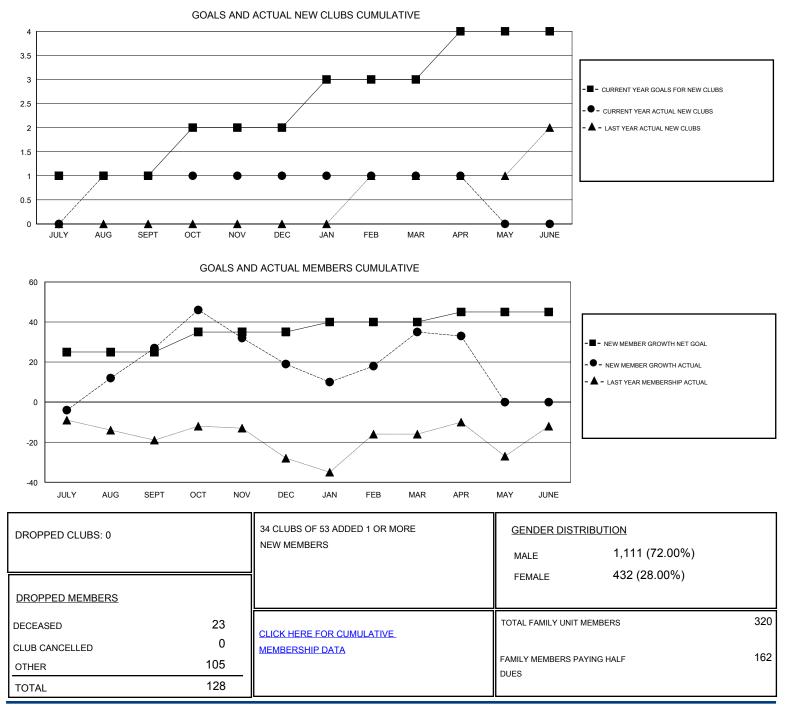

## LOCATION INDIANA

| GMT: THOMAS MATNEY                          |               |             | LOCATION INDIANA |                                             |                                                                | GMT CA                                                       |                                                    |
|---------------------------------------------|---------------|-------------|------------------|---------------------------------------------|----------------------------------------------------------------|--------------------------------------------------------------|----------------------------------------------------|
| Clubs                                       |               |             |                  | Members                                     |                                                                |                                                              |                                                    |
| RESULTS FOR 2016-2017                       |               |             |                  | RESULTS FOR 2016-2017                       |                                                                |                                                              |                                                    |
| QUARTER                                     | NEW CLUB GOAL | NEW CLUBS   | DROPPED CLUBS    | QUARTER                                     | NEW MEMBER GROWTH<br>NET GOAL (not reinstated<br>or transfers) | NEW MEMBER<br>GROWTH ACTUAL (not<br>reinstated or transfers) | DROPPED<br>MEMBERS ACTUAL<br>(including transfers) |
| JULY/AUG/SEPT<br>OCT/NOV/DEC<br>JAN/FEB/MAR | 1<br>1<br>1   | 1<br>0<br>0 | 0<br>0<br>0      | JULY/AUG/SEPT<br>OCT/NOV/DEC<br>JAN/FEB/MAR | 25<br>10<br>5                                                  | 69<br>45<br>39                                               | 42<br>53<br>23                                     |
| APR/MAY/JUNE                                | 1             | 0           | 0                | APR/MAY/JUNE                                | 5                                                              | 8                                                            | 10                                                 |